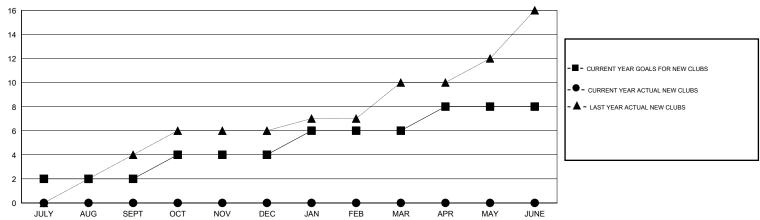

### GOALS AND ACTUAL NEW CLUBS CUMULATIVE

# **LOCATION PHILIPPINES**

GMT CA 5

| Clubs                 |                  |           |                  |                  | Members               |                    |                                     |                    |                  |
|-----------------------|------------------|-----------|------------------|------------------|-----------------------|--------------------|-------------------------------------|--------------------|------------------|
| RESULTS FOR 2016-2017 |                  |           |                  |                  | RESULTS FOR 2016-2017 |                    |                                     |                    |                  |
| QUARTER               | NEW CLUB<br>GOAL | NEW CLUBS | DROPPED<br>CLUBS | NET<br>GAIN/LOSS | QUARTER               | NEW MEMBER<br>GOAL | CHARTER AND<br>NEW MEMBERS<br>ADDED | DROPPED<br>MEMBERS | NET<br>GAIN/LOSS |
| JULY/AUG/SEPT         | 2                | 0         | 2                | -2               | JULY/AUG/SEPT         | 70                 | 60                                  | 95                 | -35              |
| OCT/NOV/DEC           | 2                | 0         | 6                | -6               | OCT/NOV/DEC           | 92                 | 108                                 | 180                | -72              |
| JAN/FEB/MAR           | 2                | 0         | 0                | 0                | JAN/FEB/MAR           | 102                | 0                                   | 0                  | 0                |
| APR/MAY/JUNE          | 2                | 0         | 0                | 0                | APR/MAY/JUNE          | 38                 | 0                                   | 0                  | 0                |