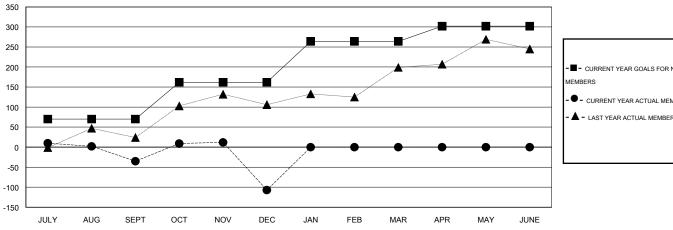

#### GOALS AND ACTUAL MEMBERS CUMULATIVE

| -■- CURRENT YEAR GOALS FOR NEW    |  |
|-----------------------------------|--|
| MEMBERS                           |  |
| - ● - CURRENT YEAR ACTUAL MEMBERS |  |
| - ▲ - LAST YEAR ACTUAL MEMBERS    |  |
|                                   |  |
|                                   |  |
|                                   |  |

# **LOCATION PHILIPPINES**

GMT CA 5

| Clubs                 |                  |           |                  |                  | Members               |                    |                                     |                    |                  |
|-----------------------|------------------|-----------|------------------|------------------|-----------------------|--------------------|-------------------------------------|--------------------|------------------|
| RESULTS FOR 2016-2017 |                  |           |                  |                  | RESULTS FOR 2016-2017 |                    |                                     |                    |                  |
| QUARTER               | NEW CLUB<br>GOAL | NEW CLUBS | DROPPED<br>CLUBS | NET<br>GAIN/LOSS | QUARTER               | NEW MEMBER<br>GOAL | CHARTER AND<br>NEW MEMBERS<br>ADDED | DROPPED<br>MEMBERS | NET<br>GAIN/LOSS |
| JULY/AUG/SEPT         | 2                | 0         | 2                | -2               | JULY/AUG/SEPT         | 70                 | 60                                  | 95                 | -35              |
| OCT/NOV/DEC           | 2                | 0         | 6                | -6               | OCT/NOV/DEC           | 92                 | 108                                 | 180                | -72              |
| JAN/FEB/MAR           | 2                | 0         | 0                | 0                | JAN/FEB/MAR           | 102                | 0                                   | 0                  | 0                |
| APR/MAY/JUNE          | 2                | 0         | 0                | 0                | APR/MAY/JUNE          | 38                 | 0                                   | 0                  | 0                |